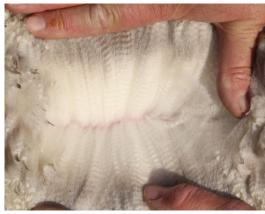

## Fleece Statistics:

| Year | SF   | Micron | S D | C V  | CF   | SL  | Curve Deg | Fleece no |
|------|------|--------|-----|------|------|-----|-----------|-----------|
| 2023 | 21.2 | 22.2   | 4.2 | 19.2 | 95.9 | 80  | 46.0      | 6         |
| 2022 | 18.1 | 18.9   | 3.7 | 19.4 | 99.4 | 90  | 49.5      | 5         |
| 2021 | 19.7 | 20.4   | 4.1 | 20.2 | 97.7 | 80  | 47.8      | 4         |
| 2020 | 19.6 | 20.5   | 3.8 | 18.7 | 98.2 | 105 | 42.2      | 3         |
| 2019 | 17.7 | 18.3   | 3.7 | 20.2 | 99.6 | 95  | 49.5      | 2         |
| 2018 | 17.5 | 17.7   | 4   | 22.8 | 99.8 | 90  | 44.0      | 1         |