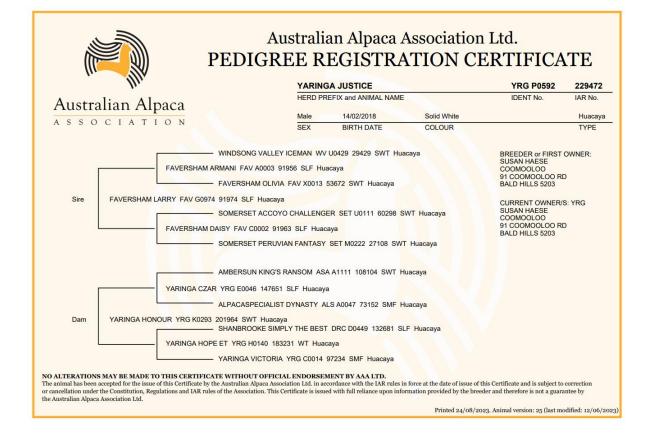

## Yaringa Justice







## Fleece Statistics:

| Year | SF   | Micron | S D | C V  | CF   | SL  | Curve Deg | Fleece no |
|------|------|--------|-----|------|------|-----|-----------|-----------|
| 2023 | 21.2 | 22.2   | 4.2 | 19.2 | 95.9 | 80  | 46.0      | 6         |
| 2022 | 18.1 | 18.9   | 3.7 | 19.4 | 99.4 | 90  | 49.5      | 5         |
| 2021 | 19.7 | 20.4   | 4.1 | 20.2 | 97.7 | 80  | 47.8      | 4         |
| 2020 | 19.6 | 20.5   | 3.8 | 18.7 | 98.2 | 105 | 42.2      | 3         |
| 2019 | 17.7 | 18.3   | 3.7 | 20.2 | 99.6 | 95  | 49.5      | 2         |
| 2018 | 17.5 | 17.7   | 4   | 22.8 | 99.8 | 90  | 44.0      | 1         |

## Show Results:

| Strathalbyn Show 2018        | $6^{	ext{th}}$