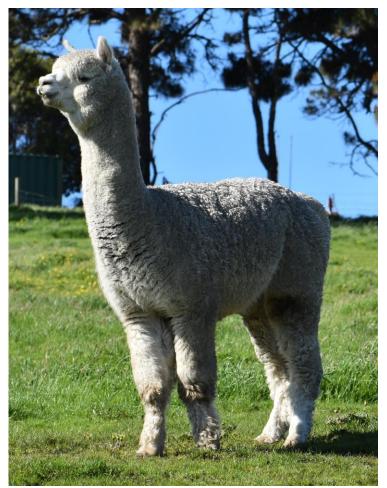

## Yaringa Justice







## Fleece Statistics:

| Year | SF   | Micron | S D | C V  | CF   | SL  | Curve Deg | Fleece no |
|------|------|--------|-----|------|------|-----|-----------|-----------|
| 2023 | 21.2 | 22.2   | 4.2 | 19.2 | 95.9 | 80  | 46.0      | 6         |
| 2022 | 18.1 | 18.9   | 3.7 | 19.4 | 99.4 | 90  | 49.5      | 5         |
| 2021 | 19.7 | 20.4   | 4.1 | 20.2 | 97.7 | 80  | 47.8      | 4         |
| 2020 | 19.6 | 20.5   | 3.8 | 18.7 | 98.2 | 105 | 42.2      | 3         |
| 2019 | 17.7 | 18.3   | 3.7 | 20.2 | 99.6 | 95  | 49.5      | 2         |
| 2018 | 17.5 | 17.7   | 4   | 22.8 | 99.8 | 90  | 44.0      | 1         |

## Show Results:

| Strathalbyn Show 2018        | $6^{	ext{th}}$